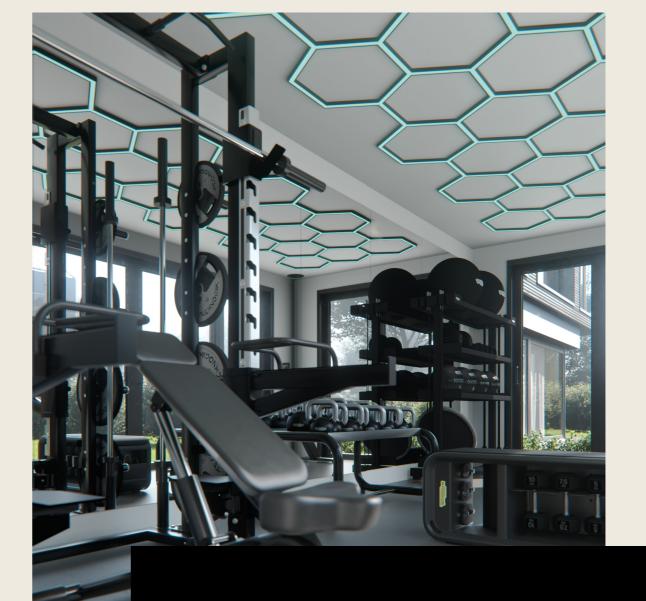

### **High-Quality Training for Every Need**

The Palazzina Home is the ideal gym for your home. It is characterised by an open and bright design. The generous installation of floor-to-ceiling sliding doors ensures that the room is flooded with daylight. The selection of equipment was put together by German sports scientists and covers all the options for high-quality training. The installation of innovative components creates a contemporary and future-orientated training room tailored to your needs.

# Palazzina Home Performance

Benefit from the expertise of German sports scientists and realise your dream of having your own fitness studio at home. At Palazzina Home Performance, we have optimally combined high-quality fitness equipment from the Technogym brand so that you can achieve the best possible workout.