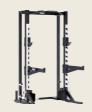

#### **Technogym Olympic Half Rack**

The Olympic Half Rack is a popular piece of training equipment because it allows you to lift heavy weights safely. Unlike conventional gym equipment, the rack is extremely versatile. It can be used for a variety of exercises.