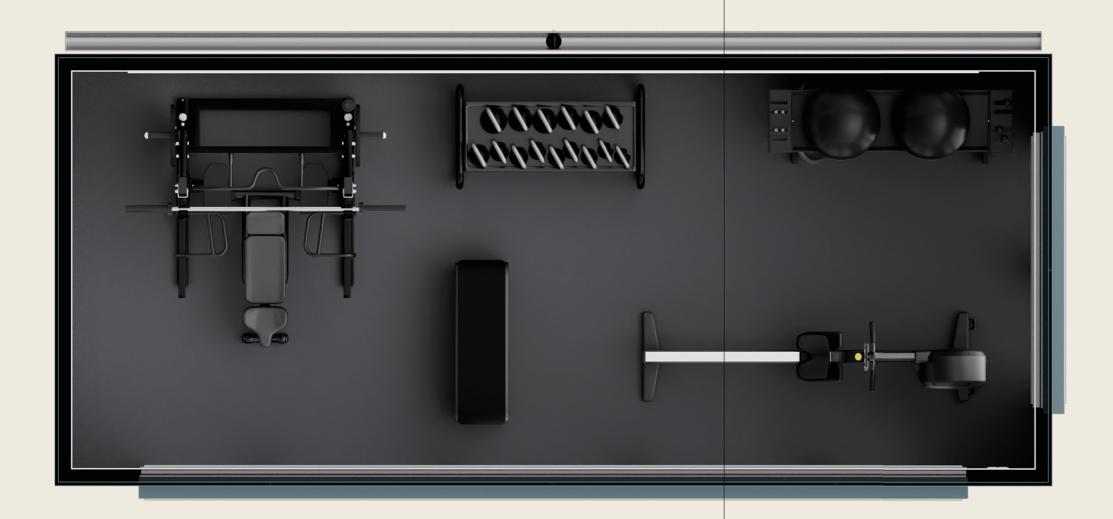

# Numerous training options in your Homegym

Our Palazzina Performance is designed for three people to train comfortably at the same time and provides the perfect basis for versatile training thanks to the different training areas. Thanks to the modular design, the dimensions of your Palazzina can be customised to your location if required.

# Training areas of the Palazzina Home Performance

- Cardio area
- Area for functional training, relaxation and stretching
- Free weight area
- > Strength and multifunctional area

# Dimensions of the Palazzina Home Performance

External dimensions (L/W/H):
6.00 m / 3.00 m / 2.99 m
Internal dimensions (L/W/H):
5.80 m / 2.80 m / 2.65 m
Usable area:
16.24 m<sup>2</sup>