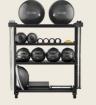

#### **Technogym Universal Storage Rack**

The universal rack can accommodate kettlebells as well as waterballs or combinations of these products. The universal rack is accessible from both sides and is designed to perfectly complement the Technogym layout.

#### **Technogym Bumper Plate Combo**

Combo 2x (5 kg/10kg/20kg/25kg)

The scratch-resistant rubber weight discs are ideal for barbell training and can withstand heavy use and ensure shock absorption.