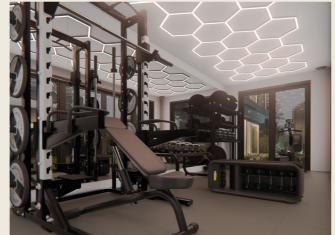

### **High-Quality Training for Every Need**

The Palazzina Home is the ideal gym for your home. It is characterised by an open and bright design. The generous installation of floor-to-ceiling sliding doors ensures that the room is flooded with daylight. The selection of equipment was put together by German sports scientists and covers all the options for high-quality training. The installation of innovative components creates a contemporary and future-orientated training room tailored to your needs.

# Palazzina Home Performance

Benefit from the expertise of German sports scientists and realise your dream of having your own fitness studio at home. At Palazzina Home Performance, we have optimally combined high-quality fitness equipment from the Technogym brand so that you can achieve the best possible workout.

### Lighting

We create the optimum lighting situation in your Palazzina by combining three Ledvance LEDs and hexagonal lights. The colour and brightness of the lighting are controlled via an app. This allows you to adjust the light to suit the mood and training situation and create an extraordinary flair.