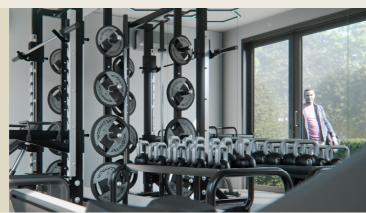

### **Floor**

The right floor serves as sports equipment and must be able to withstand heavy loads. The floor of the Palazzina consists of a cement-bonded chipboard that is sanded and levelled. This creates the same effect as a screed floor, although it is not as robust and durable as our floor. The floor in your Palazzina is therefore durable and stable and can easily bear the weight of the sports equipment and people exercising on it.

22 mm thick fitness flooring made of 100% rubber is laid on top. This is made from new raw materials with a high density and excellent durability and quality. Thanks to the exceptional density of the floor, it also offers great resistance to the effects of force and moisture.