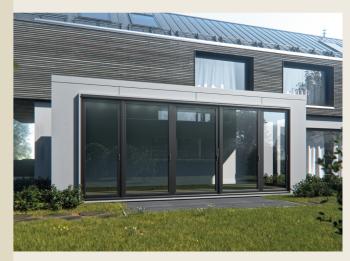

### **High-Quality Training for Every Need**

The Palazzina Home is the ideal gym for your home. It is characterised by an open and bright design. The generous installation of floor-to-ceiling sliding doors ensures that the room is flooded with daylight. The selection of equipment was put together by German sports scientists and covers all the options for high-quality training. The installation of innovative components creates a contemporary and future-orientated training room tailored to your needs.

# Numerous training options in your Homegym

Our Palazzina Performance is designed for three people to train comfortably at the same time and provides the perfect basis for versatile training thanks to the different training areas. Thanks to the modular design, the dimensions of your Palazzina can be customised to your location if required.

# Training areas of the Palazzina Home Performance

- Cardio area
- Area for functional training, relaxation and stretching
- Free weight area
- > Strength and multifunctional area