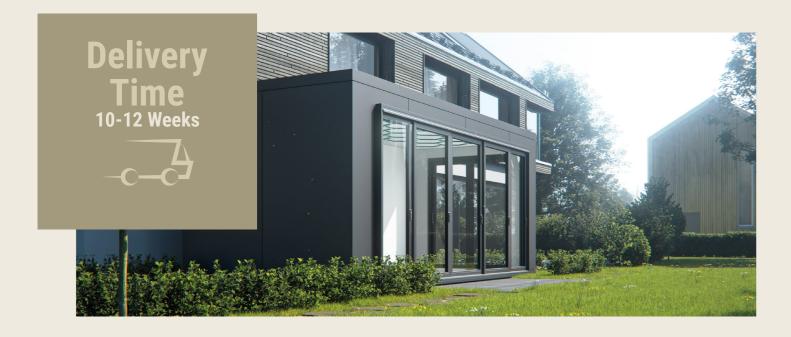

## DELVERY

# Procedure for the Delivery

Your Palazzina is delivered by lorry and placed on the ground and assembled by truck-mounted crane or overhead crane. We ensure that the entire delivery process is quick, clean and quiet. The delivery situation must be checked on a case-by-case basis: How accessible is the installation site, does the Palazzina have to be lifted over obstacles? Photos and a site plan of the construction site are essential for this.

### **Soil Condition**

The ground should generally be 30 cm of compacted gravel, the best variant is a strip or block foundation, frost-free. Installation on a grass surface is also possible. The power supply is provided by the client. Connection and measurement protocol can be carried out by our experts as an additional service.