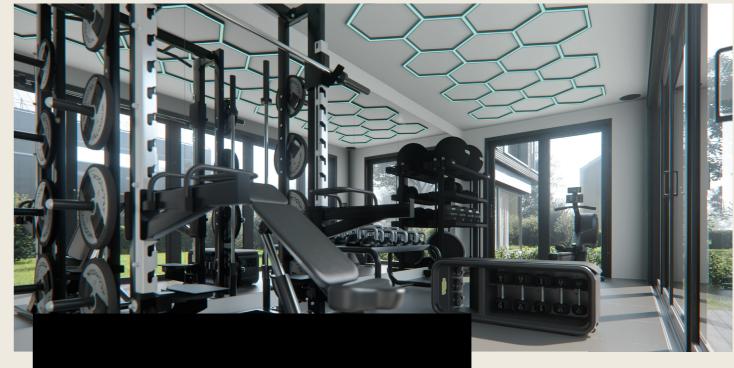

### **High-Quality Training for Every Need**

The Palazzina Home is the ideal gym for your home. It is characterised by an open and bright design. The generous installation of floor-to-ceiling sliding doors ensures that the room is flooded with daylight. The selection of equipment was put together by German sports scientists and covers all the options for high-quality training. The installation of innovative components creates a contemporary and future-orientated training room tailored to your needs.

# Palazzina Home Performance

Benefit from the expertise of German sports scientists and realise your dream of having your own fitness studio at home. At Palazzina Home Performance, we have optimally combined high-quality fitness equipment from the Technogym brand so that you can achieve the best possible workout.

#### **Technogym Olympic Half Rack**

The Olympic Half Rack is a popular piece of training equipment because it allows you to lift heavy weights safely. Unlike conventional gym equipment, the rack is extremely versatile. It can be used for a variety of exercises.

### Lighting

We create the optimum lighting situation in your Palazzina by combining three Ledvance LEDs and hexagonal lights. The colour and brightness of the lighting are controlled via an app. This allows you to adjust the light to suit the mood and training situation and create an extraordinary flair.