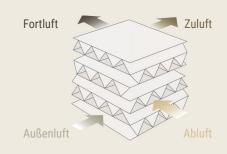

### **Heat Exchanger**

The built-in heat exchanger uses the integrated heat accumulator to store a large proportion of the heat energy when the air is blown out (exhaust air mode) and then heats the fresh air supplied from outside (supply air mode). At the same time, the air humidity is regulated. In this way, up to 90 % of the heat energy can be recovered.