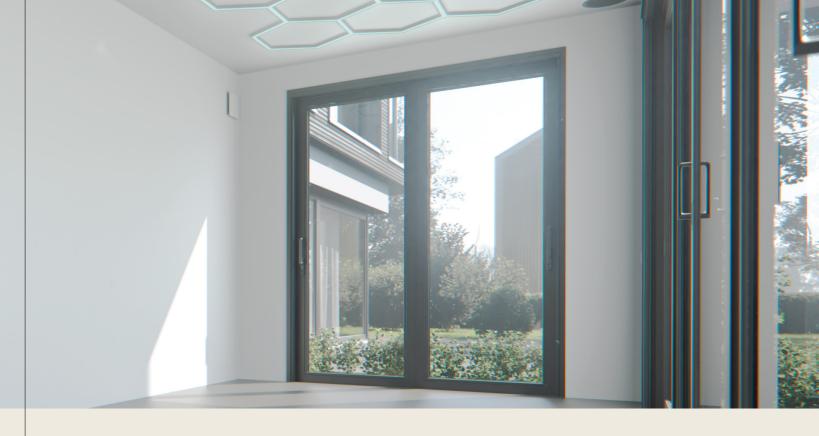

for the exterior panelling of your Palazzina. You can choose between HPL, metal, wood and natural stone in numerous variations.

Discover more exterior cladding options on our website: www.palazzina-sports.com



HPL



Metal



Wood



**Natural Stone** 









## DESIGN IN THE PALAZZINA

### **Interior Panelling for your Palazzinaa**

You can choose between numerous wallpapers and paints for the interior panelling of your Palazzina. We use melamine-coated plywood panels or plasterboard as the basis for the interior panelling. The plywood panels are washable and form a flat surface that is suitable for painting or wallpapering. The plasterboard panels are supplied fully primed and can be painted with standard wall paint. Alternatively, they can also be wallpapered, tiled or mirrored.



#### **Wooden Panels**

You have the option of integrating wooden panels to match your design concept on the walls of the Palazzina. You can find more colours on our website www.palazzina-sports.com.



0ak

design concept.



Rustic **Oak** 



Oxide

Charcoal Oxide



### Mirro Our 3.5 x 2.5 metre mirror is an additional highlight inside your gym and rounds off your personal





### **Floor**

The right floor serves as sports equipment and must be able to withstand heavy loads. The floor of the Palazzina consists of a cement-bonded chipboard that is sanded and levelled. This creates the same effect as a screed floor, although it is not as robust and durable as our floor. The floor in your Palazzina is therefore durable and stable and can easily bear the weight of the sports equipment