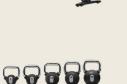

#### **Technogym Kettlebell Combo**

Combo 2x (5 kg/10kg/20kg/25kg)

The Technogym kettlebell has an ergonomic design and high-quality materials. It is perfect for building strength and explosiveness.