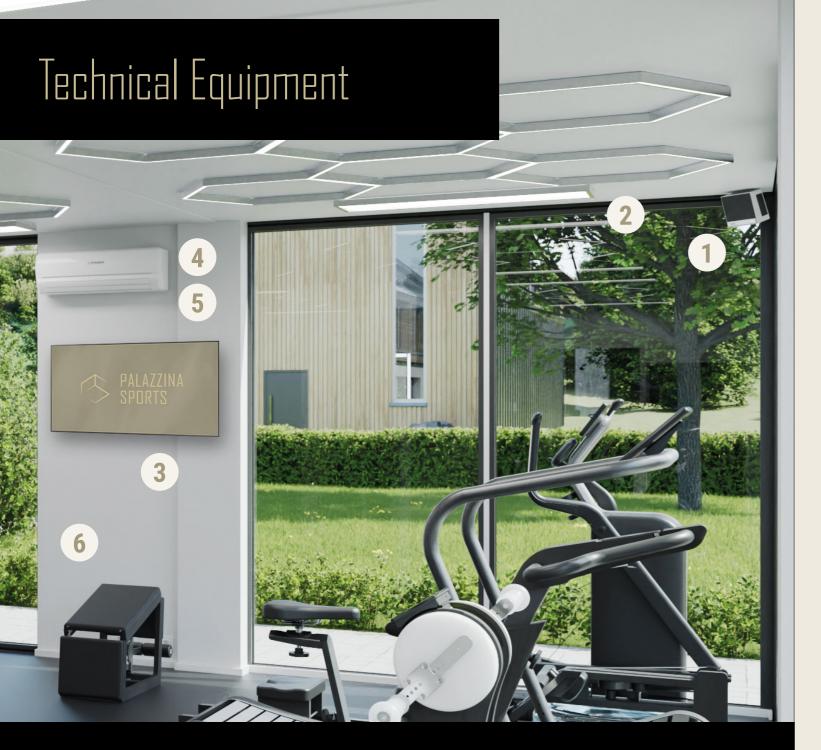

# **Innovative Equipment** for the best training experience

Palazzina Sports is characterised by its individual design concept and the interplay of the various components. The installation of innovative components creates a contemporary and future-orientated training space. This is how we create the best possible training environment for you.

#### Sound

The high-quality Teufel One S stereo set provides the perfect sound for sports, yoga or relaxing. The two stylish streaming speakers, available in black or white, are integrated into the Palazzina Loft with the matching Teufel wall bracket. This turns your workout into a unique audio training experience.

### Lighting

We create the optimum lighting situation in your Palazzina by combining three Ledvance LEDs and hexagonal lights. The colour and brightness of the lighting are controlled via an app. This allows you to adjust the light to suit the mood and training situation and create an extraordinary flair.

#### TV

A well-equipped gym also needs the right TV. We integrate a 40-inch Full HD TV from Samsung into our Palazzinas, including a ceiling mount, which can be used for streaming workouts or additional entertainment during training, and you can also choose a different device if you wish.

### **Heat Exchanger**

The built-in heat exchanger uses the integrated heat accumulator to store a large proportion of the heat energy when the air is blown out (exhaust air mode) and then heats the fresh air supplied from outside (supply air mode). At the same time, the air humidity is regulated. In this way, up to 90 % of the heat energy can be recovered.

### Air conditioning

We install a Samsung air conditioning system so that you can train comfortably in your Palazzina even in summer. Thanks to the rapid cooling mode, the desired temperature can be reached in a short time. The windfree technology ensures that the cool air is gently distributed throughout the room and there are no draughts.