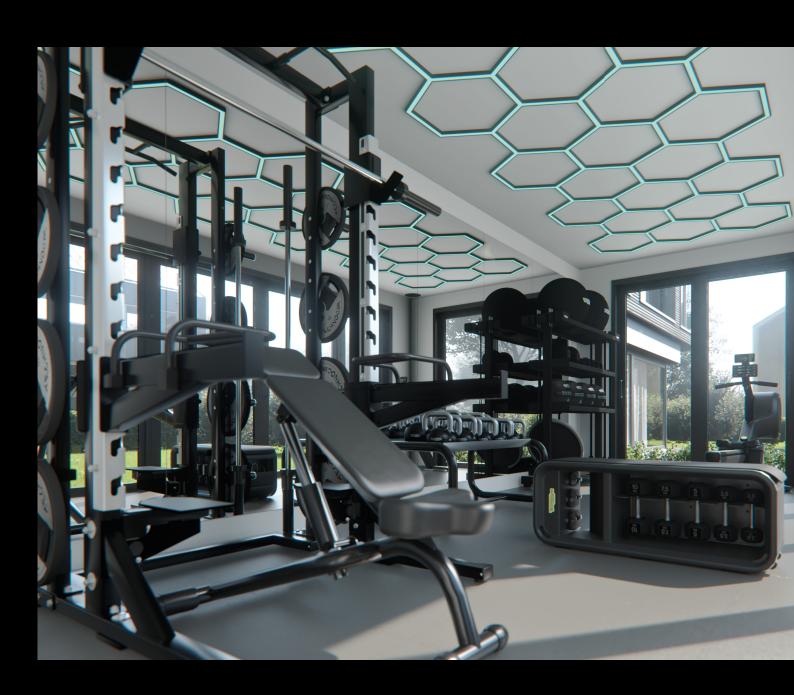

## EQUIPMENT

# Palazzina Home Performance

Benefit from the expertise of German sports scientists and realise your dream of having your own fitness studio at home. At Palazzina Home Performance, we have optimally combined high-quality fitness equipment from the Technogym brand so that you can achieve the best possible workout.

#### **Technogym Skillrow**

Developed together with professional athletes, the Skillrow<sup>™</sup> equipment promotes both cardio and strength training performance with various total body workouts available in the app with a realistic rowing feel.

#### **Technogym Olympic Half Rack**

The Olympic Half Rack is a popular piece of training equipment because it allows you to lift heavy weights safely. Unlike conventional gym equipment, the rack is extremely versatile. It can be used for a variety of exercises.

#### **Technogym Kettlebell Combo**

Combo 2x (5 kg/10kg/20kg/25kg)

The Technogym kettlebell has an ergonomic design and high-quality materials. It is perfect for building strength and explosiveness.

#### Technogym Adjustable Bench

This multi-purpose bench with a simple and compact design has been specially designed for barbell and dumbbell training. Thanks to the integrated castors and holder, it is easy to store and move.

#### **Technogym Universal Storage Rack**

The universal rack can accommodate kettlebells as well as waterballs or combinations of these products. The universal rack is accessible from both sides and is designed to perfectly complement the Technogym layout.

#### **Technogym Fitness Bar 2010mm**

The chrome-plated Technogym barbell bar with rolled knurling is characterised by its sophisticated design, performance and durability. This bar is similar in size and weight to the barbells used in Olympic competitions.

#### **Technogym Skilltools Kit**

Take your training to the next level with the allinclusive Skilltools Kit. Designed around the Skillathletic training method, this kit supports and refines any type of workout. Included are e.g. FoamRoallers, Jump Ropes, Balance Pads etc.

#### **Technogym Bumper Plate Combo**

Combo 2x (5 kg/10kg/20kg/25kg)

The scratch-resistant rubber weight discs are ideal for barbell training and can withstand heavy use and ensure shock absorption.

#### **Technogym Bench**

The Technogym Bench is a comprehensive functional training kit with countless options for full-body training. A combination of elasticated bands, dumbbells, weight cuffs and an exercise mat awaits you.